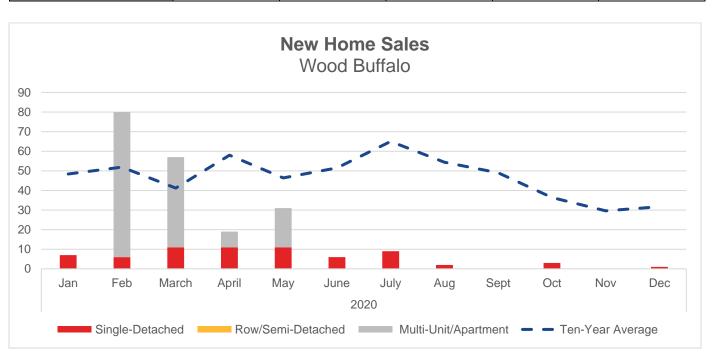

| New Home Sales       |                    |                              |                           |                         |                                |  |
|----------------------|--------------------|------------------------------|---------------------------|-------------------------|--------------------------------|--|
|                      | Dec 2020<br>Actual | Month to<br>Month<br>(Units) | Year over<br>Year (Units) | Year-to-Date<br>(Units) | Ten-Year<br>Average<br>(Units) |  |
| Total New Homes      | 1                  | 1                            | -66                       | -332                    | -31                            |  |
| Single Detached      | 1                  | 1                            | -6                        | -72                     | -19                            |  |
| Row/Semi-Detached    | 0                  | 0                            | -51                       | -255                    | -10                            |  |
| Multi-Unit/Apartment | 0                  | 0                            | -9                        | -5                      | -2                             |  |
| MLS System           | 29                 | -30                          | -22                       | -259                    | -29                            |  |