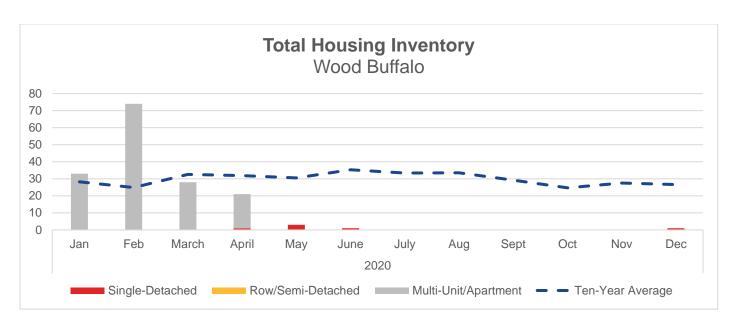

| Housing Inventory    |                    |                              |                           |                         |                                |  |
|----------------------|--------------------|------------------------------|---------------------------|-------------------------|--------------------------------|--|
|                      | Dec 2020<br>Actual | Month to<br>Month<br>(Units) | Year over<br>Year (Units) | Year-to-Date<br>(Units) | Ten-Year<br>Average<br>(Units) |  |
| Total                | 1                  | 1                            | -32                       | -364                    | -26                            |  |
| Single Detached      | 1                  | 1                            | 1                         | 5                       | -11                            |  |
| Row/Semi-Detached    | 0                  | 0                            | 0                         | -234                    | -5                             |  |
| Multi-Unit/Apartment | 0                  | 0                            | -33                       | -135                    | -10                            |  |