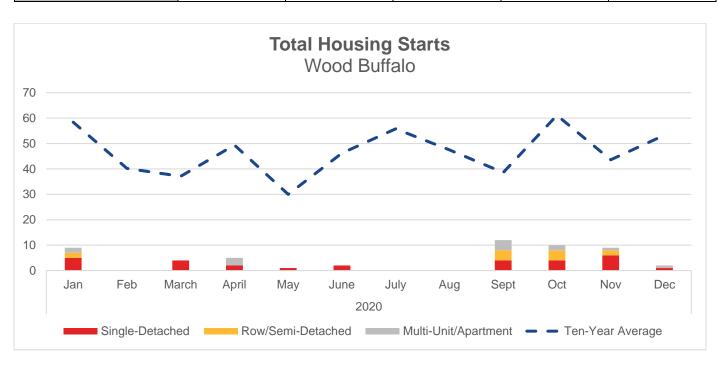

| Housing Starts       |                    |                              |                           |                         |                                |
|----------------------|--------------------|------------------------------|---------------------------|-------------------------|--------------------------------|
|                      | Dec 2020<br>Actual | Month to<br>Month<br>(Units) | Year over<br>Year (Units) | Year-to-Date<br>(Units) | Ten-Year<br>Average<br>(Units) |
| Total                | 2                  | -7                           | -6                        | -92                     | -51                            |
| Single Detached      | 1                  | -5                           | -7                        | -78                     | -23                            |
| Row/Semi-Detached    | 0                  | -2                           | 0                         | -14                     | -7                             |
| Multi-Unit/Apartment | 1                  | 0                            | 1                         | 0                       | -21                            |