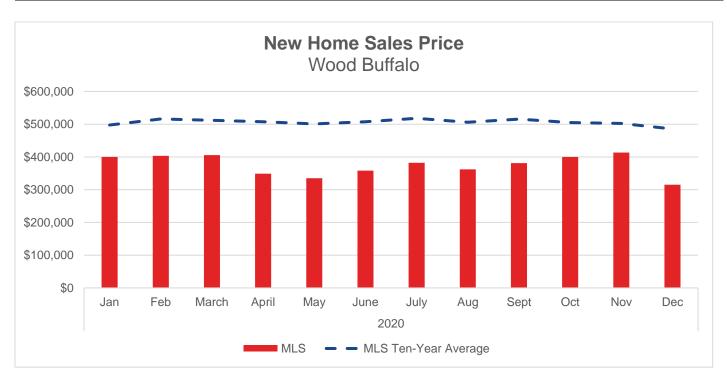

| Home Sales Price |                    |                       |                       |                     |                         |  |
|------------------|--------------------|-----------------------|-----------------------|---------------------|-------------------------|--|
|                  | Dec 2020<br>Actual | Month to<br>Month (%) | Year over<br>Year (%) | Year-to-Date<br>(%) | Ten-Year<br>Average (%) |  |
| MLS System       | \$315,210          | -23.8%                | -10.0%                | 2.0%                | -35.1%                  |  |