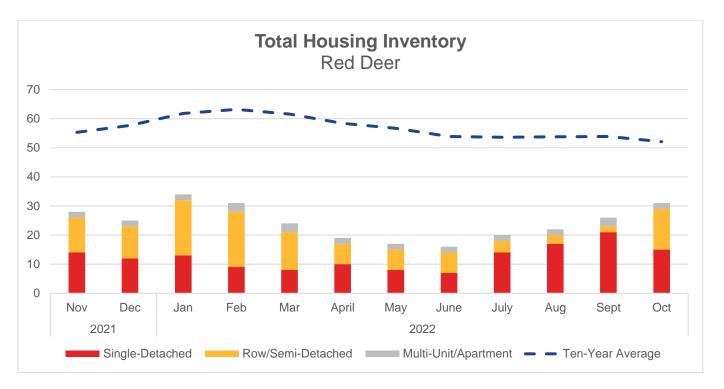

| Housing Inventory    |                    |                              |                           |                         |                                |  |
|----------------------|--------------------|------------------------------|---------------------------|-------------------------|--------------------------------|--|
|                      | Oct 2022<br>Actual | Month to<br>Month<br>(Units) | Year over<br>Year (Units) | Year-to-Date<br>(Units) | Ten-Year<br>Average<br>(Units) |  |
| Total                | 28                 | 2                            | -3                        | -78                     | -24                            |  |
| Single Detached      | 22                 | 1                            | 7                         | -72                     | -14                            |  |
| Row/Semi-Detached    | 3                  | 1                            | -11                       | -2                      | -8                             |  |
| Multi-Unit/Apartment | 3                  | 0                            | 1                         | -4                      | -2                             |  |