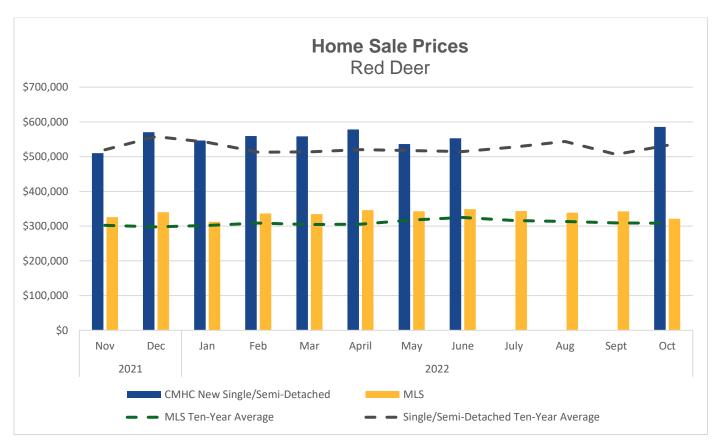

| Home Sale Prices     |                    |                       |                       |                  |                         |  |
|----------------------|--------------------|-----------------------|-----------------------|------------------|-------------------------|--|
|                      | Oct 2022<br>Actual | Month to<br>Month (%) | Year over<br>Year (%) | Year-to-Date (%) | Ten-Year<br>Average (%) |  |
| Single/Semi-Detached | \$585,755          | N/A                   | 3.7%                  | 2.0%             | 10.0%                   |  |
| MLS System           | \$320,941          | -6.3%                 | -5.2%                 | -0.7%            | 4.1%                    |  |

Note: CMHC sales price information was not available for July, August or September 2022.