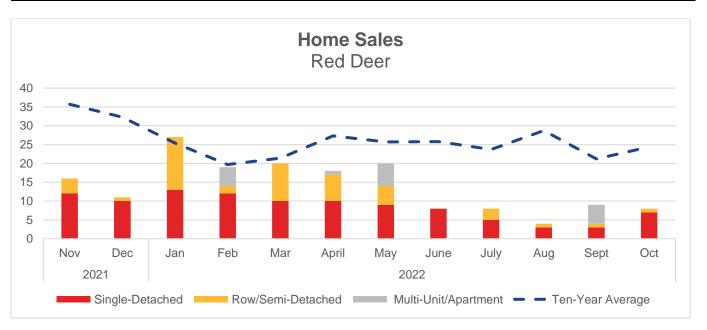

| Home Sales             |                    |                              |                           |                          |                                |  |
|------------------------|--------------------|------------------------------|---------------------------|--------------------------|--------------------------------|--|
|                        | Oct 2022<br>Actual | Month to<br>Month<br>(Units) | Year over<br>Year (Units) | Year-to-<br>Date (Units) | Ten-Year<br>Average<br>(Units) |  |
| <b>Total New Homes</b> | 8                  | -1                           | -7                        | 18                       | -16                            |  |
| Single Detached        | 7                  | 4                            | -3                        | -4                       | -11                            |  |
| Row/Semi-Detached      | 1                  | 0                            | -4                        | 15                       | -5                             |  |
| Multi-Unit/Apartment   | 0                  | -5                           | 0                         | 7                        | -1                             |  |
| MLS System             | 142                | 16                           | 10                        | 141                      | -145                           |  |