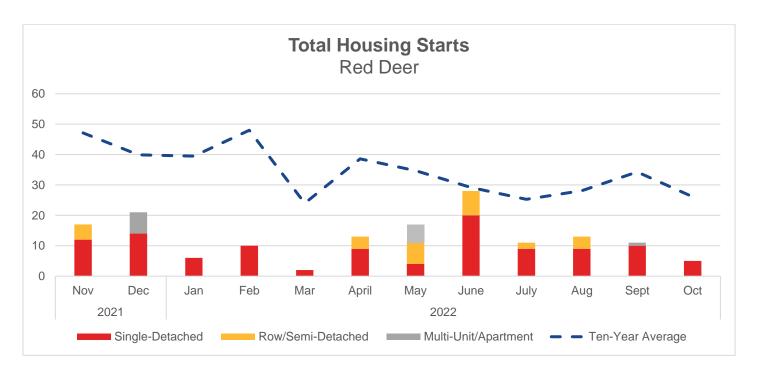

## For October 2022

| Housing Starts       |                    |                              |                           |                         |                                |  |
|----------------------|--------------------|------------------------------|---------------------------|-------------------------|--------------------------------|--|
|                      | Oct 2022<br>Actual | Month to<br>Month<br>(Units) | Year over<br>Year (Units) | Year-to-Date<br>(Units) | Ten-Year<br>Average<br>(Units) |  |
| Total                | 25                 | 14                           | 20                        | -33                     | -1                             |  |
| Single Detached      | 8                  | -2                           | 3                         | -2                      | -8                             |  |
| Row/Semi-Detached    | 15                 | 15                           | 15                        | -16                     | 5                              |  |
| Multi-Unit/Apartment | 2                  | 1                            | 2                         | -15                     | 2                              |  |