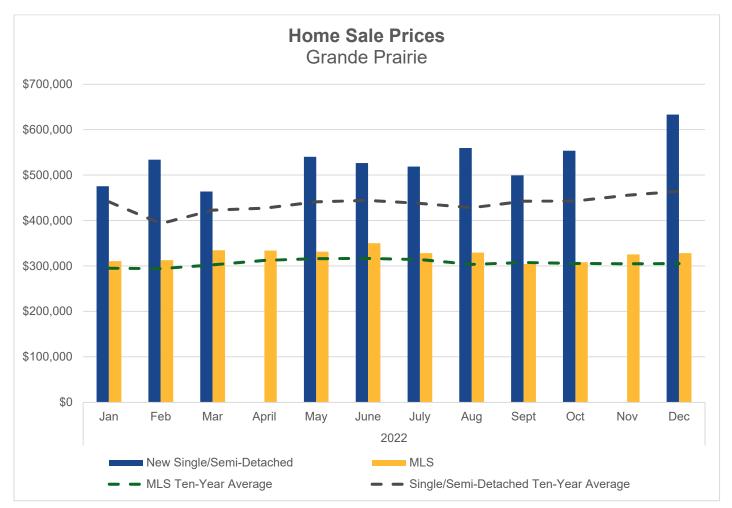

| Home Sale Prices     |                    |                       |                       |                     |                         |
|----------------------|--------------------|-----------------------|-----------------------|---------------------|-------------------------|
|                      | Dec 2022<br>Actual | Month to<br>Month (%) | Year over<br>Year (%) | Year-to-Date<br>(%) | Ten-Year<br>Average (%) |
| Single/Semi-Detached | \$633,119          | N/A                   | 24.0%                 | 8.7%                | 36.3%                   |
| MLS System           | \$328,322          | 0.9%                  | 1.2%                  | 2.2%                | 7.5%                    |

Note: CMHC sales price information was not available for April or November 2022.