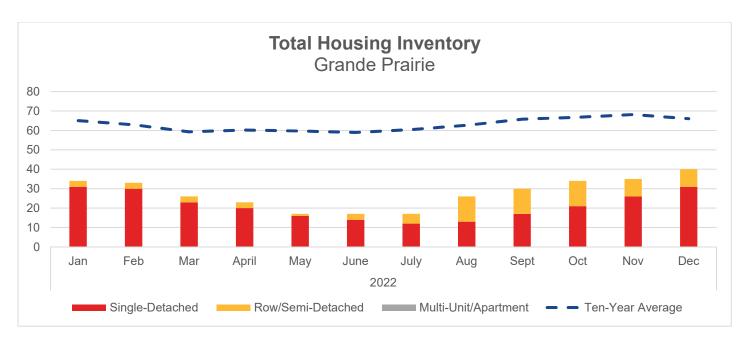

| Housing Inventory    |                    |                              |                           |                         |                                |  |
|----------------------|--------------------|------------------------------|---------------------------|-------------------------|--------------------------------|--|
|                      | Dec 2022<br>Actual | Month to<br>Month<br>(Units) | Year over<br>Year (Units) | Year-to-Date<br>(Units) | Ten-Year<br>Average<br>(Units) |  |
| Total                | 40                 | 5                            | 3                         | -204                    | -26                            |  |
| Single Detached      | 31                 | 5                            | -3                        | -213                    | -25                            |  |
| Row/Semi-Detached    | 9                  | 0                            | 6                         | 9                       | -1                             |  |
| Multi-Unit/Apartment | 0                  | 0                            | 0                         | 0                       | 0                              |  |