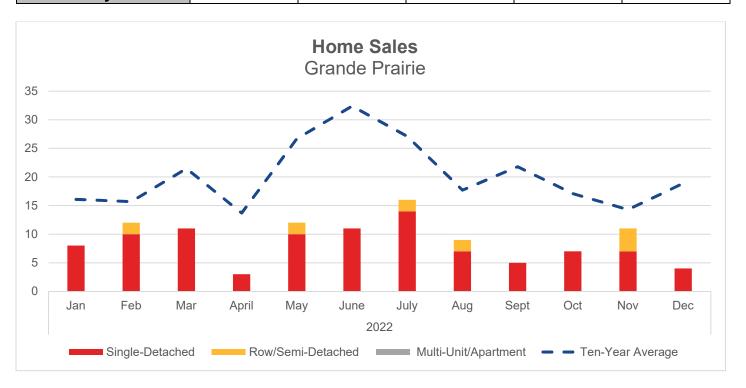

| Home Sales           |                    |                              |                           |                         |                                |  |
|----------------------|--------------------|------------------------------|---------------------------|-------------------------|--------------------------------|--|
|                      | Dec 2022<br>Actual | Month to<br>Month<br>(Units) | Year over<br>Year (Units) | Year-to-Date<br>(Units) | Ten-Year<br>Average<br>(Units) |  |
| Total New Homes      | 4                  | -7                           | -1                        | 3                       | -15                            |  |
| Single Detached      | 4                  | -3                           | -1                        | 4                       | -11                            |  |
| Row/Semi-Detached    | 0                  | -4                           | 0                         | -1                      | -2                             |  |
| Multi-Unit/Apartment | 0                  | 0                            | 0                         | 0                       | -2                             |  |
| MLS System           | 51                 | -15                          | -24                       | 22                      | -49                            |  |