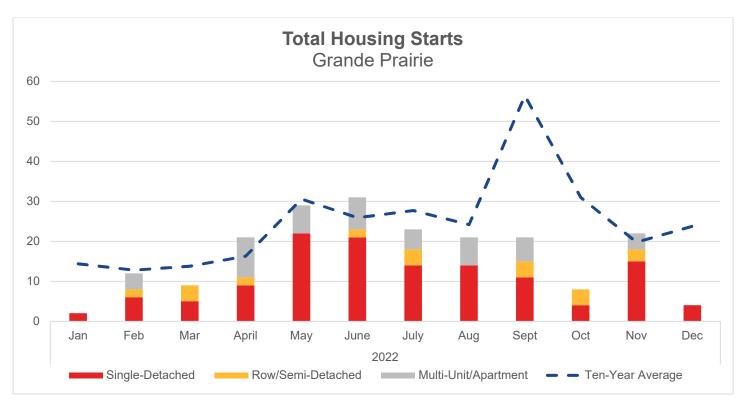

## GRANDE PRAIRIE HOUSING REPORT

For December 2022

| Housing Starts       |                    |                              |                           |                         |                                |  |
|----------------------|--------------------|------------------------------|---------------------------|-------------------------|--------------------------------|--|
|                      | Dec 2022<br>Actual | Month to<br>Month<br>(Units) | Year over<br>Year (Units) | Year-to-Date<br>(Units) | Ten-Year<br>Average<br>(Units) |  |
| Total                | 4                  | -18                          | -5                        | 71                      | -20                            |  |
| Single Detached      | 4                  | -11                          | -2                        | 40                      | -6                             |  |
| Row/Semi-Detached    | 0                  | -3                           | -2                        | 5                       | -3                             |  |
| Multi-Unit/Apartment | 0                  | -4                           | -1                        | 26                      | -11                            |  |