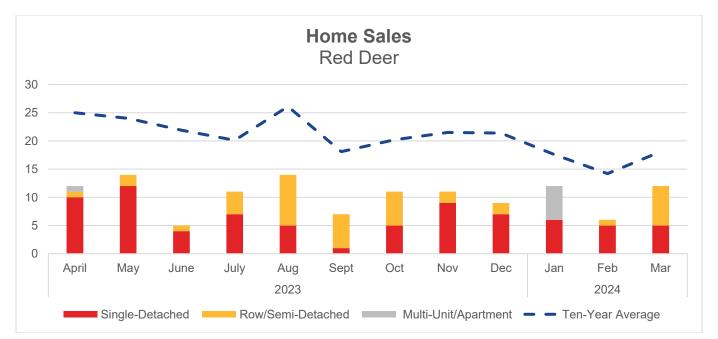

| Home Sales           |                    |                              |                           |                         |                                |
|----------------------|--------------------|------------------------------|---------------------------|-------------------------|--------------------------------|
|                      | Mar 2024<br>Actual | Month to<br>Month<br>(Units) | Year over<br>Year (Units) | Year-to-Date<br>(Units) | Ten-Year<br>Average<br>(Units) |
| Total New Homes      | 12                 | 6                            | 0                         | 0                       | -6                             |
| Single Detached      | 5                  | 0                            | 0                         | 1                       | -8                             |
| Row/Semi-Detached    | 7                  | 6                            | 1                         | -1                      | 2                              |
| Multi-Unit/Apartment | 0                  | 0                            | -1                        | 0                       | -1                             |
| MLS System           | 157                | 47                           | 11                        | 14                      | -91                            |