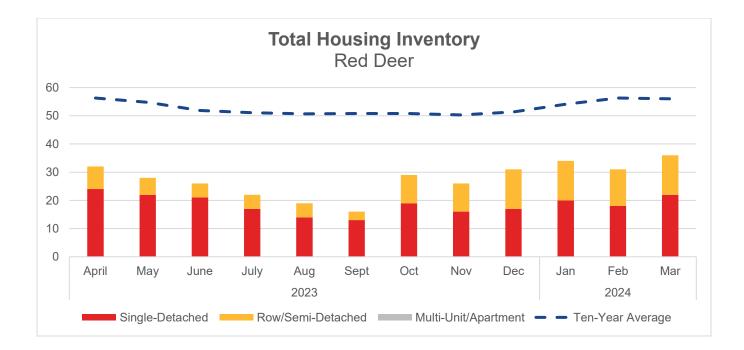

| Housing Inventory    |                    |                           |                           |                         |                                |  |
|----------------------|--------------------|---------------------------|---------------------------|-------------------------|--------------------------------|--|
|                      | Mar 2024<br>Actual | Month to<br>Month (Units) | Year over<br>Year (Units) | Year-to-Date<br>(Units) | Ten-Year<br>Average<br>(Units) |  |
| Total                | 36                 | 5                         | -2                        | 1                       | -20                            |  |
| Single Detached      | 22                 | 4                         | -6                        | -15                     | -17                            |  |
| Row/Semi-Detached    | 14                 | 1                         | 5                         | 21                      | 0                              |  |
| Multi-Unit/Apartment | 0                  | 0                         | -1                        | -5                      | -3                             |  |