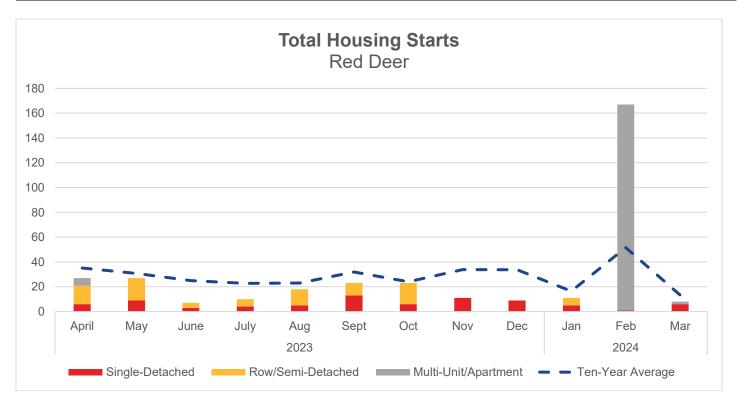

| Housing Starts       |                    |                           |                           |                         |                                |  |
|----------------------|--------------------|---------------------------|---------------------------|-------------------------|--------------------------------|--|
|                      | Mar 2024<br>Actual | Month to<br>Month (Units) | Year over<br>Year (Units) | Year-to-Date<br>(Units) | Ten-Year<br>Average<br>(Units) |  |
| Total                | 8                  | -159                      | 3                         | 152                     | -5                             |  |
| Single Detached      | 6                  | 5                         | 3                         | -1                      | -3                             |  |
| Row/Semi-Detached    | 0                  | 0                         | -2                        | -15                     | -2                             |  |
| Multi-Unit/Apartment | 2                  | -164                      | 2                         | 168                     | -1                             |  |