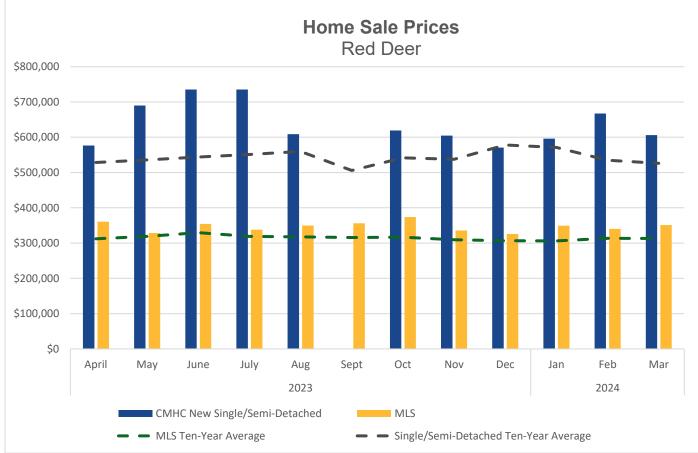

| Home Sale Prices     |                    |                       |                       |                     |                         |  |
|----------------------|--------------------|-----------------------|-----------------------|---------------------|-------------------------|--|
|                      | Mar 2024<br>Actual | Month to<br>Month (%) | Year over<br>Year (%) | Year-to-Date<br>(%) | Ten-Year<br>Average (%) |  |
| Single/Semi-Detached | \$606,174          | -9.2%                 | n/a                   | 3.1%                | 15.1%                   |  |
| MLS System           | \$351,220          | 3.3%                  | 5.3%                  | 11.8%               | 12.2%                   |  |

Note: CMHC sales price information was not available for February, March or September 2023.