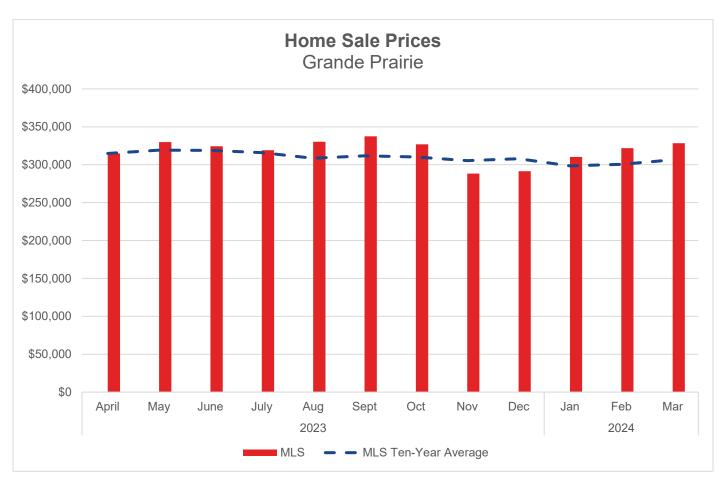

Note: No housing starts were reported for October in any home style.

| Home Sale Prices |                    |                       |                       |                     |                         |  |  |
|------------------|--------------------|-----------------------|-----------------------|---------------------|-------------------------|--|--|
|                  | Mar 2024<br>Actual | Month to<br>Month (%) | Year over<br>Year (%) | Year-to-Date<br>(%) | Ten-Year<br>Average (%) |  |  |
| MLS Sale Prices  | \$328,380          | 2.0%                  | 3.2%                  | 2.4%                | 7.2%                    |  |  |
| MLS Units Sold   | 109                | 17                    | 11                    | 31                  | -57                     |  |  |