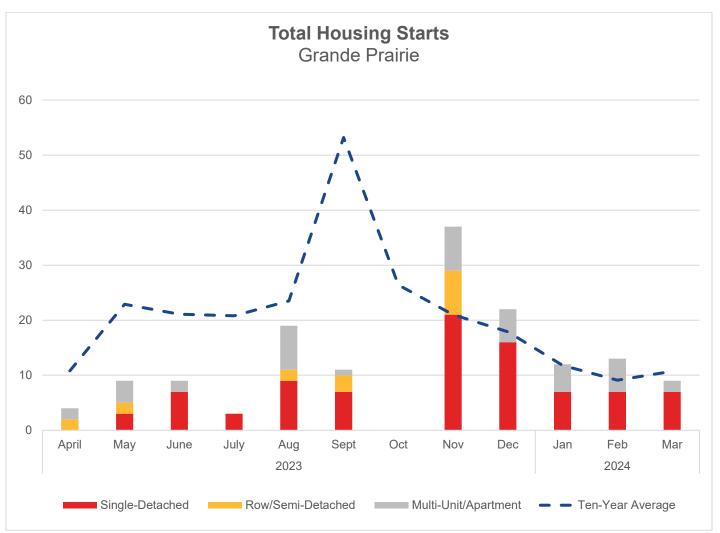

## GRANDE PRAIRIE HOUSING REPORT

For February 2024

| Housing Starts       |                    |                              |                           |                         |                                |  |  |  |
|----------------------|--------------------|------------------------------|---------------------------|-------------------------|--------------------------------|--|--|--|
|                      | Mar 2024<br>Actual | Month to<br>Month<br>(Units) | Year over<br>Year (Units) | Year-to-Date<br>(Units) | Ten-Year<br>Average<br>(Units) |  |  |  |
| Total                | 9                  | -4                           | 1                         | 15                      | -2                             |  |  |  |
| Single Detached      | 7                  | 0                            | -1                        | 5                       | 1                              |  |  |  |
| Row/Semi-Detached    | 0                  | 0                            | 0                         | 0                       | -3                             |  |  |  |
| Multi-Unit/Apartment | 2                  | -4                           | 2                         | 10                      | 1                              |  |  |  |

Note: No housing starts were reported for October in any home style.

| Home Sale Prices |                    |                       |                       |                     |                         |  |  |
|------------------|--------------------|-----------------------|-----------------------|---------------------|-------------------------|--|--|
|                  | Mar 2024<br>Actual | Month to<br>Month (%) | Year over<br>Year (%) | Year-to-Date<br>(%) | Ten-Year<br>Average (%) |  |  |
| MLS Sale Prices  | \$328,380          | 2.0%                  | 3.2%                  | 2.4%                | 7.2%                    |  |  |
| MLS Units Sold   | 109                | 17                    | 11                    | 31                  | -57                     |  |  |