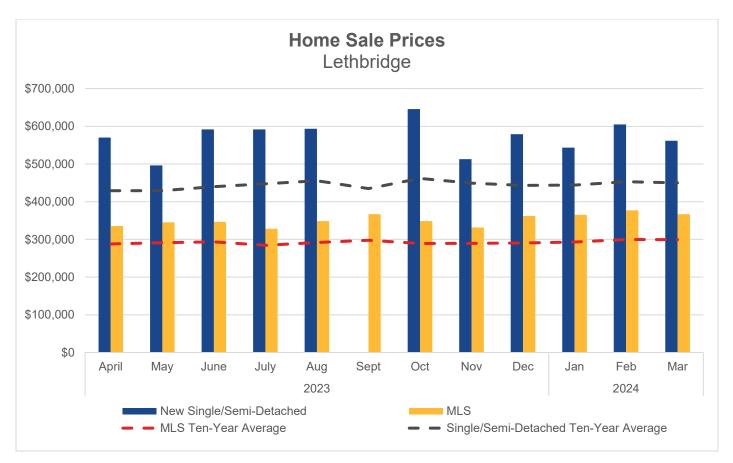

| Home Sale Prices     |                    |                       |                       |                     |                         |  |
|----------------------|--------------------|-----------------------|-----------------------|---------------------|-------------------------|--|
|                      | Mar 2024<br>Actual | Month to<br>Month (%) | Year over<br>Year (%) | Year-to-Date<br>(%) | Ten-Year<br>Average (%) |  |
| Single/Semi-Detached | \$561,507          | -7.2%                 | -9.9%                 | 2.2%                | 24.8%                   |  |
| MLS System           | \$366,816          | -2.7%                 | 7.6%                  | 11.7%               | 22.5%                   |  |

Note: CMHC sales price information was not available for February or September 2023.