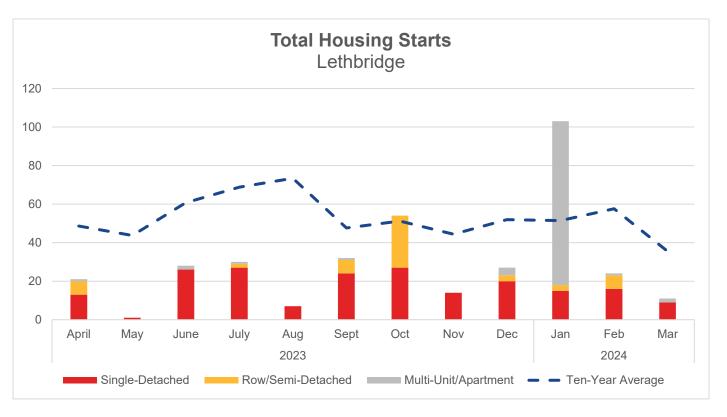

## LETHBRIDGE HOUSING REPORT

For March 2024

| Housing Starts       |                    |                           |                           |                         |                                |  |
|----------------------|--------------------|---------------------------|---------------------------|-------------------------|--------------------------------|--|
|                      | Mar 2024<br>Actual | Month to<br>Month (Units) | Year over<br>Year (Units) | Year-to-Date<br>(Units) | Ten-Year<br>Average<br>(Units) |  |
| Total                | 11                 | -13                       | 6                         | 109                     | -25                            |  |
| Single Detached      | 9                  | -7                        | 4                         | 20                      | -13                            |  |
| Row/Semi-Detached    | 0                  | -7                        | 0                         | 6                       | -8                             |  |
| Multi-Unit/Apartment | 2                  | 1                         | 2                         | 83                      | -4                             |  |