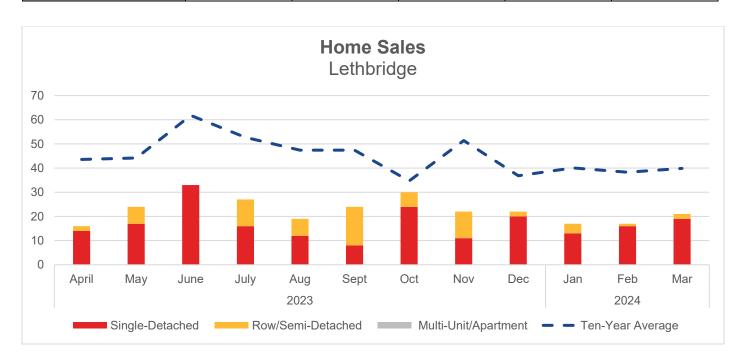

| Home Sales           |                    |                              |                           |                         |                                |  |
|----------------------|--------------------|------------------------------|---------------------------|-------------------------|--------------------------------|--|
|                      | Mar 2024<br>Actual | Month to<br>Month<br>(Units) | Year over<br>Year (Units) | Year-to-Date<br>(Units) | Ten-Year<br>Average<br>(Units) |  |
| Total New Homes      | 21                 | 4                            | 1                         | -8                      | -19                            |  |
| Single Detached      | 19                 | 3                            | 7                         | 8                       | -7                             |  |
| Row/Semi-Detached    | 2                  | 1                            | -6                        | -16                     | -11                            |  |
| Multi-Unit/Apartment | 0                  | 0                            | 0                         | 0                       | -1                             |  |
| MLS System           | 169                | 30                           | 19                        | 67                      | -35                            |  |