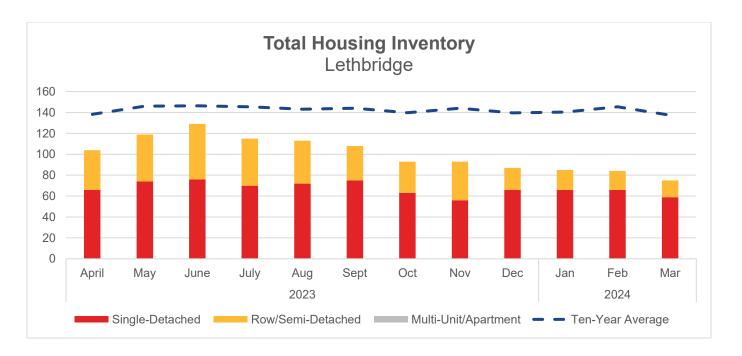

| Housing Inventory    |                    |                           |                           |                         |                                |
|----------------------|--------------------|---------------------------|---------------------------|-------------------------|--------------------------------|
|                      | Mar 2024<br>Actual | Month to<br>Month (Units) | Year over<br>Year (Units) | Year-to-Date<br>(Units) | Ten-Year<br>Average<br>(Units) |
| Total                | 75                 | -9                        | -31                       | -76                     | -62                            |
| Single Detached      | 59                 | -7                        | -11                       | -15                     | -32                            |
| Row/Semi-Detached    | 16                 | -2                        | -20                       | -61                     | -22                            |
| Multi-Unit/Apartment | 0                  | 0                         | 0                         | 0                       | -9                             |