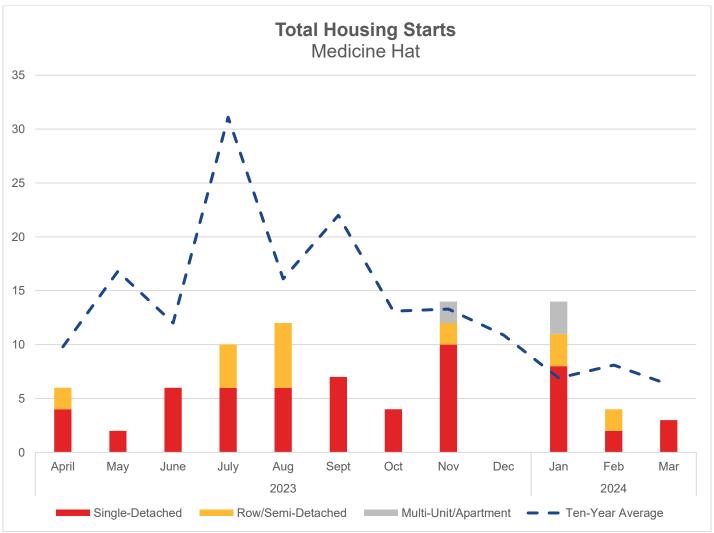

## For March 2024

| Housing Starts       |                    |                              |                           |                         |                                |  |  |  |
|----------------------|--------------------|------------------------------|---------------------------|-------------------------|--------------------------------|--|--|--|
|                      | Mar 2024<br>Actual | Month to<br>Month<br>(Units) | Year over<br>Year (Units) | Year-to-Date<br>(Units) | Ten-Year<br>Average<br>(Units) |  |  |  |
| Total                | 3                  | -1                           | -2                        | 5                       | -3                             |  |  |  |
| Single Detached      | 3                  | 1                            | 2                         | 3                       | -1                             |  |  |  |
| Row/Semi-Detached    | 0                  | -2                           | -4                        | -1                      | -2                             |  |  |  |
| Multi-Unit/Apartment | 0                  | 0                            | 0                         | 3                       | 0                              |  |  |  |

Note: No housing starts were reported for December in any home style.

| Home Sale Prices |                    |                       |                       |                  |                         |  |  |  |
|------------------|--------------------|-----------------------|-----------------------|------------------|-------------------------|--|--|--|
|                  | Mar 2024<br>Actual | Month to<br>Month (%) | Year over<br>Year (%) | Year-to-Date (%) | Ten-Year<br>Average (%) |  |  |  |
| MLS Sale Prices  | \$330,669          | -3.1%                 | 10.3%                 | 11.2%            | 12.2%                   |  |  |  |
| MLS Units Sold   | 104                | 44                    | -1                    | -19              | -4                      |  |  |  |