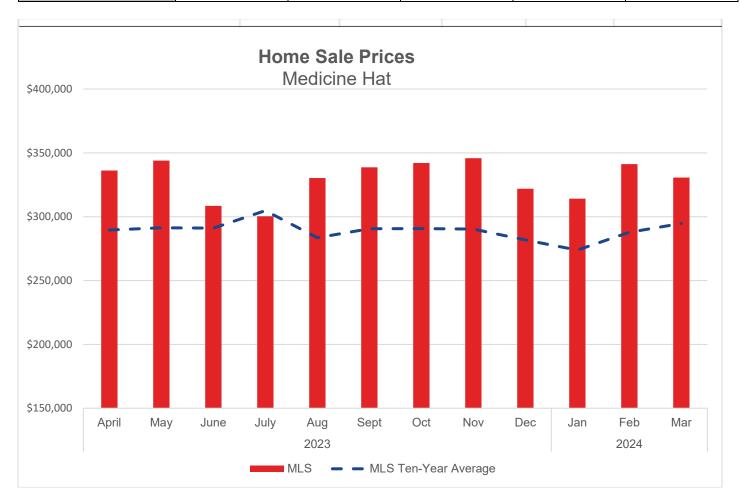

Note: No housing starts were reported for December in any home style.

| Home Sale Prices |                    |                       |                       |                  |                         |  |  |  |
|------------------|--------------------|-----------------------|-----------------------|------------------|-------------------------|--|--|--|
|                  | Mar 2024<br>Actual | Month to<br>Month (%) | Year over<br>Year (%) | Year-to-Date (%) | Ten-Year<br>Average (%) |  |  |  |
| MLS Sale Prices  | \$330,669          | -3.1%                 | 10.3%                 | 11.2%            | 12.2%                   |  |  |  |
| MLS Units Sold   | 104                | 44                    | -1                    | -19              | -4                      |  |  |  |