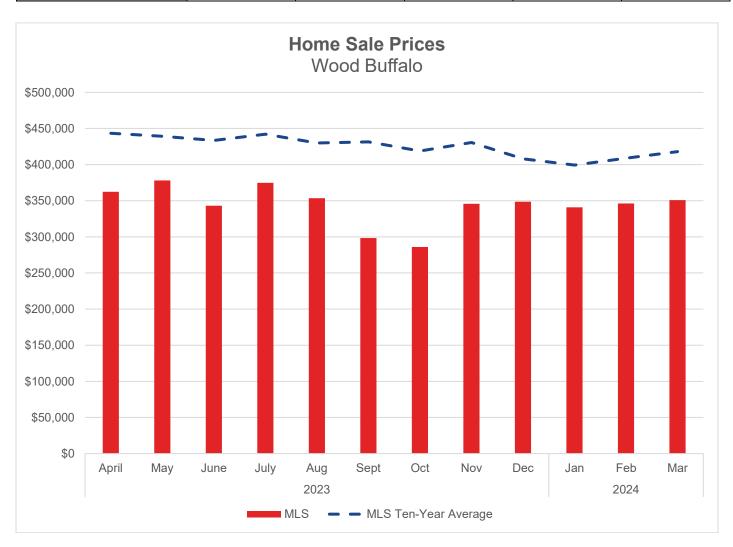

Note: No housing starts were reported for February, March or September 2023 or January or February 2024 in any home style.

| Home Sales      |                    |                       |                       |                     |                         |  |  |  |
|-----------------|--------------------|-----------------------|-----------------------|---------------------|-------------------------|--|--|--|
|                 | Mar 2024<br>Actual | Month to<br>Month (%) | Year over<br>Year (%) | Year-to-Date<br>(%) | Ten-Year<br>Average (%) |  |  |  |
| MLS Sale Prices | \$350,974          | 1.4%                  | -2.1%                 | 3.8%                | -16.0%                  |  |  |  |
| MLS Units Sold  | 96                 | 5                     | 14                    | 21                  | 1                       |  |  |  |