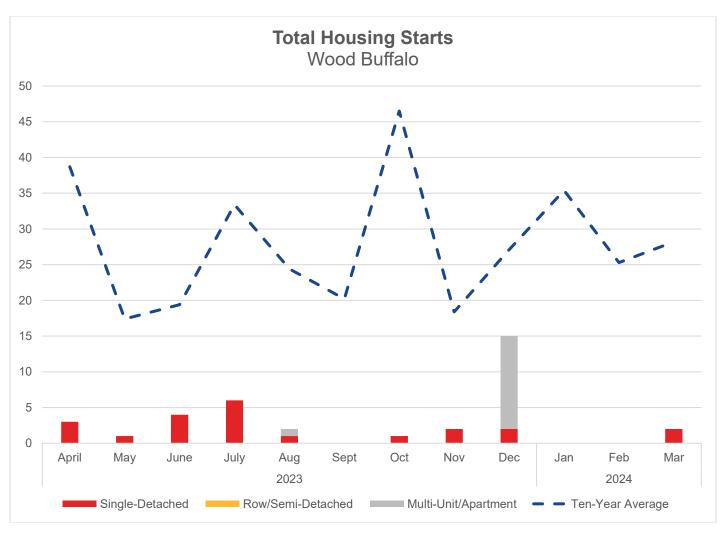

## For March 2024

| Housing Starts       |                    |                           |                           |                         |                                |  |  |  |
|----------------------|--------------------|---------------------------|---------------------------|-------------------------|--------------------------------|--|--|--|
|                      | Mar 2024<br>Actual | Month to<br>Month (Units) | Year over<br>Year (Units) | Year-to-Date<br>(Units) | Ten-Year<br>Average<br>(Units) |  |  |  |
| Total                | 2                  | 2                         | 2                         | -3                      | -26                            |  |  |  |
| Single Detached      | 2                  | 2                         | 2                         | -3                      | -6                             |  |  |  |
| Row/Semi-Detached    | 0                  | 0                         | 0                         | 0                       | -11                            |  |  |  |
| Multi-Unit/Apartment | 0                  | 0                         | 0                         | 0                       | -9                             |  |  |  |

Note: No housing starts were reported for February, March or September 2023 or January or February 2024 in any home style.

| Home Sales      |                    |                       |                       |                     |                         |  |  |  |
|-----------------|--------------------|-----------------------|-----------------------|---------------------|-------------------------|--|--|--|
|                 | Mar 2024<br>Actual | Month to<br>Month (%) | Year over<br>Year (%) | Year-to-Date<br>(%) | Ten-Year<br>Average (%) |  |  |  |
| MLS Sale Prices | \$350,974          | 1.4%                  | -2.1%                 | 3.8%                | -16.0%                  |  |  |  |
| MLS Units Sold  | 96                 | 5                     | 14                    | 21                  | 1                       |  |  |  |